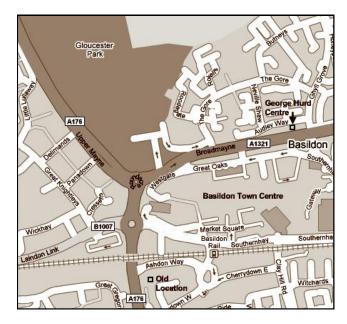

## How To Get There

The Society meets at the George Hurd Centre, Audley Way, Basildon, SS14 2FL.

By Car: At Roundacre roundabout exit onto Broadmayne (A1321). Go past the fire station on your right then turn left at traffic lights into Ghyllgrove. Take the first left into Audley Way, the George Hurd Centre is on the left and has its own car-park.

**By Rail:** Ten minutes walk from Basildon Rail Station. Regular services London Fenchurch Street, Southend Central and Shoeburyness.

**By Bus:** Eight minutes walk from Basildon Bus Station. Nearest bus stops (Audley Way) are located in Ghyllgrove. Services B3 and 25. Last buses towards the Town Centre leave at 22.45 and 23.15.