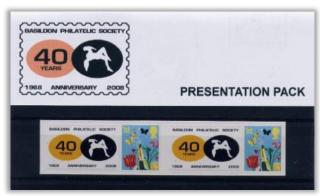

The annual subscription, due each season at the AGM in June, is currently:

• Full member £13.00

• Under 18 £2.00

There is a charge of £1.00 per meeting which includes free refreshments.

The Society marked its 40th year by issuing a presentation pack in 2008.